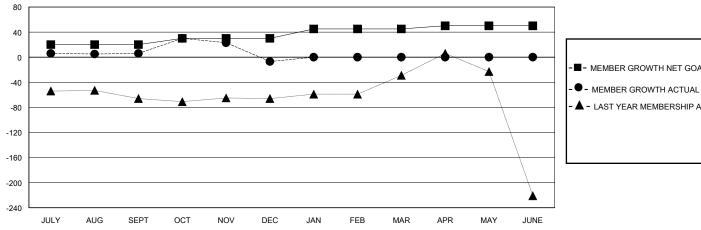

## MONTHLY MEMBERSHIP PROGRESS REPORT

District 305 S

**LOCATION PAKISTAN** GMT: **GMT CA** 

| Clubs                 |               |           | Members       |                       |                       |                         |                                                    |
|-----------------------|---------------|-----------|---------------|-----------------------|-----------------------|-------------------------|----------------------------------------------------|
| RESULTS FOR 2023-2024 |               |           |               | RESULTS FOR 2023-2024 |                       |                         |                                                    |
| QUARTER               | NEW CLUB GOAL | NEW CLUBS | DROPPED CLUBS | QUARTER MEMBI         | ER GROWTH NET<br>GOAL | MEMBER GROWTH<br>ACTUAL | DROPPED<br>MEMBERS ACTUAL<br>(including transfers) |
| JULY/AUG/SEPT         | 0             | 0         | 0             | JULY/AUG/SEPT         | 20                    | 36                      | 28                                                 |
| OCT/NOV/DEC           | 0             | 1         | 1             | OCT/NOV/DEC           | 10                    | 88                      | 64                                                 |
| JAN/FEB/MAR           | 2             | 0         | 0             | JAN/FEB/MAR           | 15                    | 0                       | 0                                                  |
| APR/MAY/JUNE          | 0             | 0         | 0             | APR/MAY/JUNE          | 5                     | 0                       | 0                                                  |

## GOALS AND ACTUAL MEMBERS CUMULATIVE

| -■- | MEMBER | GROWTH | NET | GOAL |
|-----|--------|--------|-----|------|
|     |        |        |     |      |

- LAST YEAR MEMBERSHIP ACTUAL

Results as of: 12/31/2023