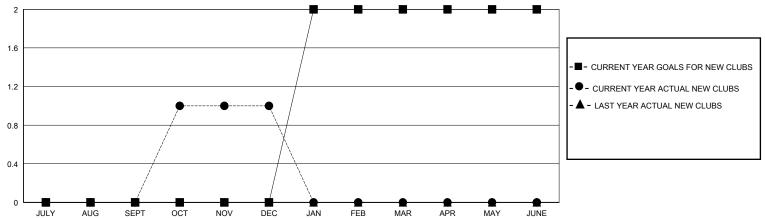

## MONTHLY MEMBERSHIP PROGRESS REPORT

District 305 S

**LOCATION PAKISTAN** GMT: **GMT CA** 

| Clubs                 |               |           | Members       |                       |                       |                         |                                                    |
|-----------------------|---------------|-----------|---------------|-----------------------|-----------------------|-------------------------|----------------------------------------------------|
| RESULTS FOR 2023-2024 |               |           |               | RESULTS FOR 2023-2024 |                       |                         |                                                    |
| QUARTER               | NEW CLUB GOAL | NEW CLUBS | DROPPED CLUBS | QUARTER MEMBI         | ER GROWTH NET<br>GOAL | MEMBER GROWTH<br>ACTUAL | DROPPED<br>MEMBERS ACTUAL<br>(including transfers) |
| JULY/AUG/SEPT         | 0             | 0         | 0             | JULY/AUG/SEPT         | 20                    | 36                      | 28                                                 |
| OCT/NOV/DEC           | 0             | 1         | 1             | OCT/NOV/DEC           | 10                    | 88                      | 64                                                 |
| JAN/FEB/MAR           | 2             | 0         | 0             | JAN/FEB/MAR           | 15                    | 0                       | 0                                                  |
| APR/MAY/JUNE          | 0             | 0         | 0             | APR/MAY/JUNE          | 5                     | 0                       | 0                                                  |

## GOALS AND ACTUAL MEMBERS CUMULATIVE

| -■- | MEMBER | GROWTH | NET | GOAL |
|-----|--------|--------|-----|------|
|     |        |        |     |      |

- LAST YEAR MEMBERSHIP ACTUAL

Results as of: 12/31/2023